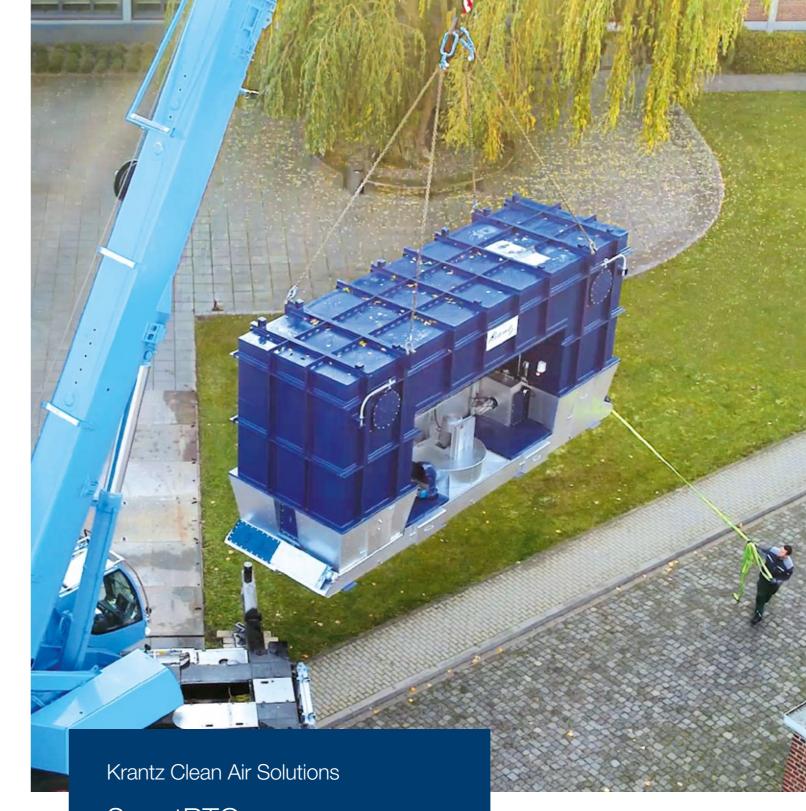

SmartRTO
The compact Plug&Play RTO

SmartRTO
Plug&Play
Exhaust Air
Treatment

Compact, affordable, good – with the clever Plug&Play Concept, Krantz Clean Air Solutions is setting a new standard in conception, availability, handling and price of thermal exhaust air treatment systems.

In compliance with TA-Luft (German Clean Air Act) requirements, it is especially geared toward lower degrees of exhaust air and can be complemented by a buffer module in cases of stronger pollution.

All models include ceramic heat storage beds for exhaust air preheating, a combustion chamber, fan and control equipment in a housing optimally designed for transport. The initial launch with all performance checks takes place at the manufacturer's plant. The reduced overall weight and the low space requirements facilitate flexible positioning close to production.