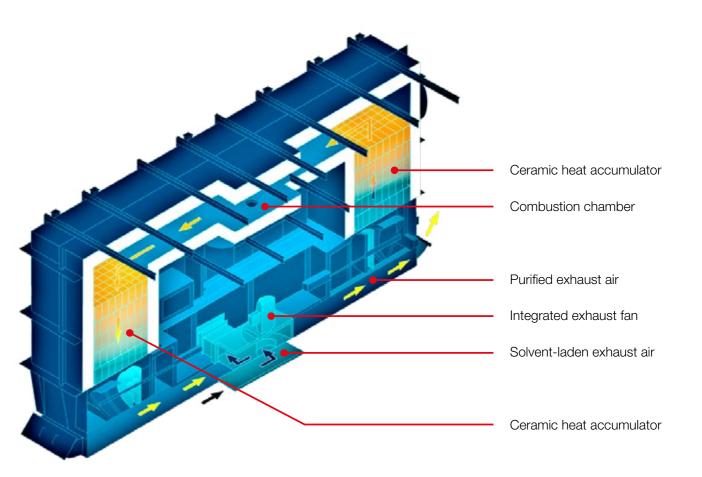

Krantz SmartRTO is a standardized regenerative 2-chamber system with functional modules for additional options - a concept with which Krantz, a company with a long tradition, lowers the cost of production, provision and overhead while maintaining high productivity and cleaning efficiency.

In compliance with TA-Luft (German Clean Air Act) requirements, it is especially geared toward lower degrees of exhaust air and can be complemented by a buffer module in cases of stronger pollution.

All models include ceramic heat storage beds for exhaust air preheating, a combustion chamber, fan and control equipment in a housing optimally designed for transport. The initial launch with all performance checks takes place at the manufacturer's plant. The reduced overall weight and the low space requirements facilitate flexible positioning close to production.