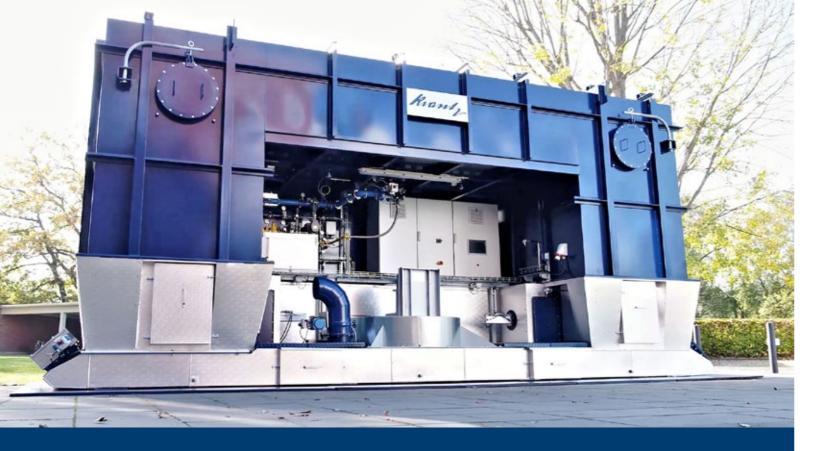

In compliance with TA-Luft (German Clean Air Act) requirements, it is especially geared toward lower degrees of exhaust air and can be complemented by a buffer module in cases of stronger pollution.

All models include ceramic heat storage beds for exhaust air preheating, a combustion chamber, fan and control equipment in a housing optimally designed for transport. The initial launch with all performance checks takes place at the manufacturer's plant. The reduced overall weight and the low space requirements facilitate flexible positioning close to production.

After technicians connect the unit on site to the air duct, combustion gas, compressed air and electricity, the Plug&Play system is ready to go. Using the integrated teleservice modem and the diagnostic software, Krantz exhaust air specialists supervise the start of the unit and its operation.