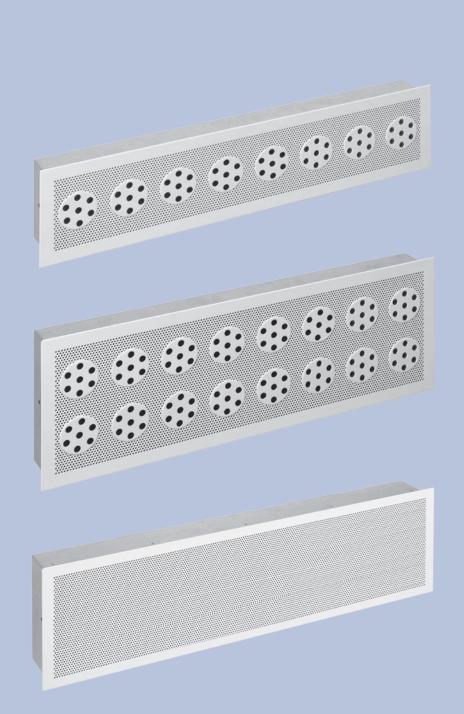

## Krantz

Broad multiplex outlet BF-V.... Accessory

Air distribution systems

## Frame for duct mounting