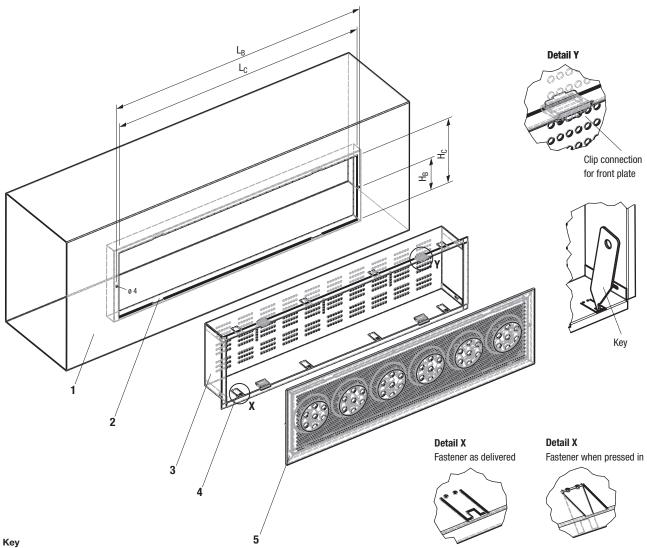

## Mounting instructions for broad multiplex outlet with frame for duct mounting

- 1 Make a cutout and boreholes in the duct wall (or check the existing cutout dimensions) according to Table on the right
- 2 Fasten the mounting frame to the duct wall from inside using 2 blind rivets ø 3.2
- 3 Insert the outlet housing into the mounting frame
- 4 Fasten the outlet housing to the mounting frame by pressing in the fasteners using the provided key (shown below) or another suitable tool
- 5 Fit the front plate onto the outlet housing

|  | Nominal<br>length | Duct cutout    |                |        | Duct boreholes |                |        |
|--|-------------------|----------------|----------------|--------|----------------|----------------|--------|
|  |                   | L <sub>C</sub> | H <sub>C</sub> |        | L <sub>B</sub> | H <sub>B</sub> |        |
|  | longui            |                | 1 row          | 2 rows |                | 1 row          | 2 rows |
|  | 600               | 557            |                |        | 566            |                |        |
|  | 800               | 737            | 152            | 244    | 746            | 76             | 122    |
|  | 1,000             | 917            |                |        | 926            |                |        |

- 1 Air duct (by others)
- 2 Frame for duct mounting
- 3 Outlet housing
- 4 Fastener
- 5 Front plate

Uersfeld 24, 52072 Aachen, Germany

Phone: +49 241 441-1 Fax: +49 241 441-555

info@krantz.de | www.krantz.de